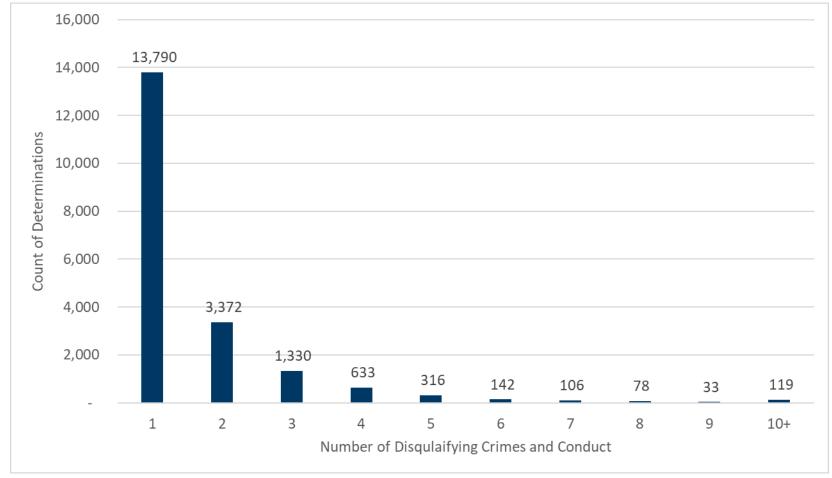

#### Section 2: Number of Disqualifying Crimes and Conduct per Determination

The risk of harm assessed for a disqualifying determination is based, in part, on the "the number of disqualifying characteristics" (Minn. Stat. sec. 245C.16 subd. 1) which are captured as disqualifying crimes and conduct in the background studies database. Chart 1 below provides a distribution of the number of disqualifying crimes and conduct for each disqualifying determination completed in 2018 and 2019. The chart shows, for example, that 13,790 determinations had one disqualifying crime or conduct and 119 determinations had 10 or more disqualifying crimes and conduct. The number of crimes and conduct on each determination plays a role in both the complexity of the determination and the risk of harm assessed for the determination.

Chart 1: Count of disqualifying or disqualification rescinded – determination now eligible determination determinations by number of disqualifying crimes and conduct, 2018-2019